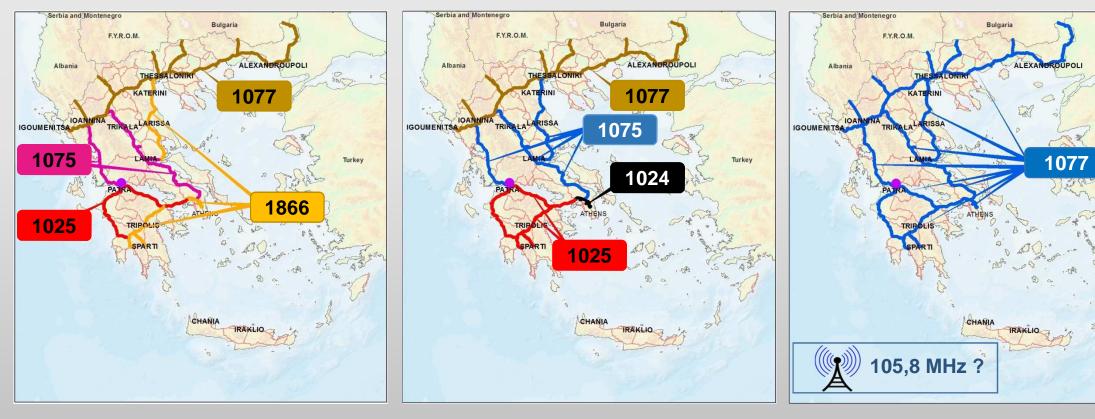

## One Emergency Phone Number for all. How about a National Radio frequency?

**Initial Stage – Sharing Numbers** 

2<sup>nd</sup> step – Going Regional

Future goal – Going Nation