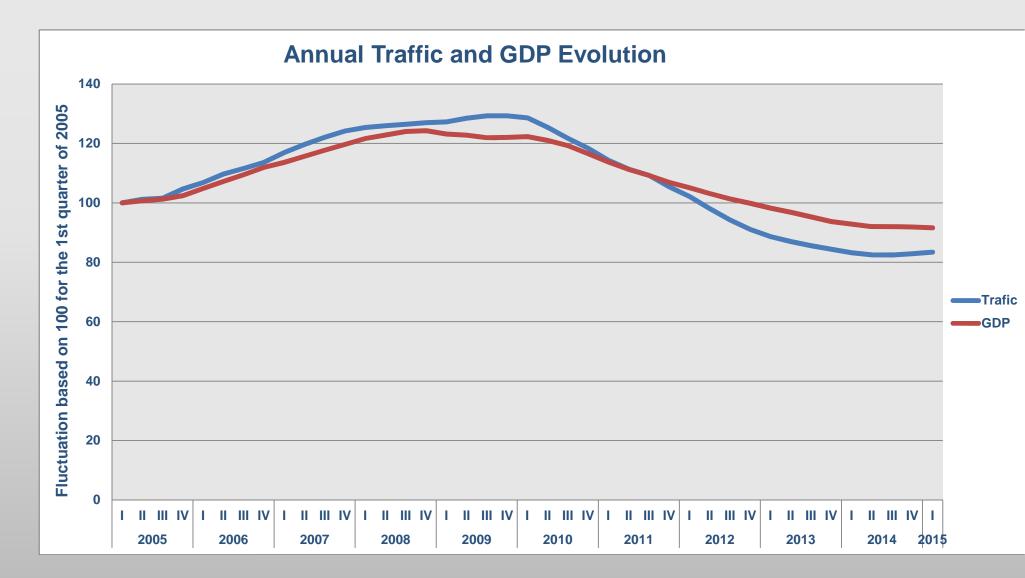

| 1.654.641              | 297.399                | 3.007.780              | 41.379.11            |  |
|                   | In other Motorways                                    | 9.161.920              | 419.899                | 231.796                | 130.925                | 329.093                | 10.273.63            |  |
|                   | Total ETC                                             | 43.799.588             | 2.201.524              | 1.886.437              | 428.324                | 3.336.873              | 51.652.74            |  |

(\*) Moreas and Kentriki Odos have chosen not to be tag and invoice issuers. Egnatia Odos operates MTC only, while is in the process of installing ETC.



## Development of Greece depends on mobility Tolling is a good funding option.





#### Bill M. Halkias P.E., F.ASCE, F.ITE

President, Hellenic Association of Toll Road Network (HELLASTRON) bhalkias@hellastron.com – www.hellastron.com

Managing Director and CEO, Attikes Diadromes SA (Attica Tollway) bhalkias@attikesdiadromes.gr – www.aodos.gr