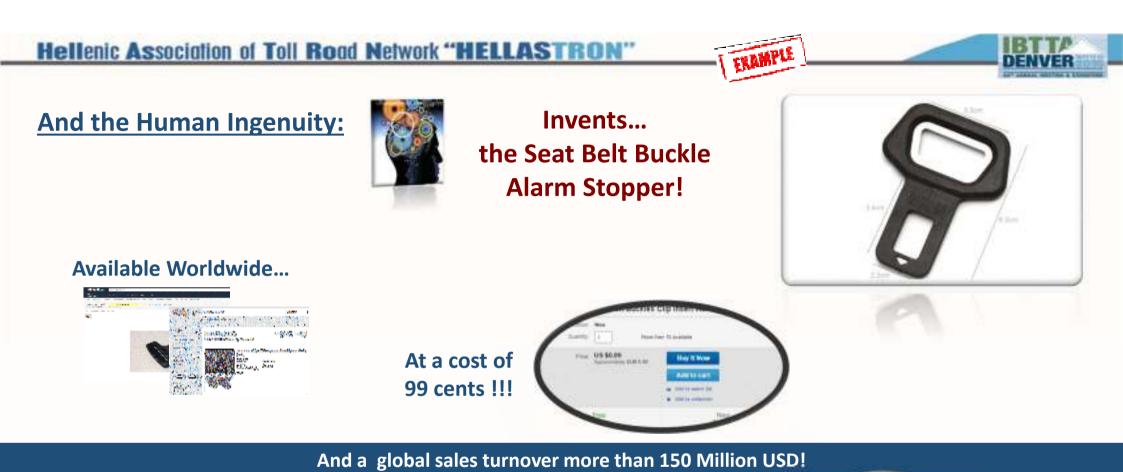

The Added Value of the

device....

You can use it as a bottle opener! (While driving)?

#### Apparently,

Buyers of the "Seat Belt Buckle Alarm Stopper" think their body has been built to look like