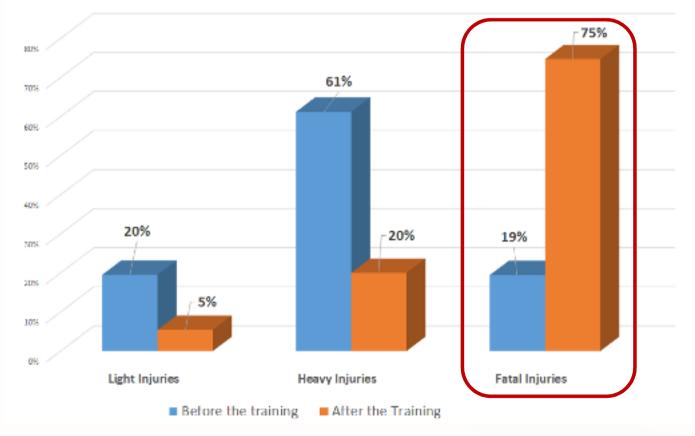

#### **Road Safety Training Program by Attica Tollway**

- ➢ For students aged 14 − 18 (near future users)
- > A two hours training program, accredited by psychologists, teachers and physicians
- It Covers basic principles of road safety and road safety for motorcyclists (both as drivers and passengers).
- Participants complete an evaluation form before and after the program about their habits and thinking regarding road safety.

### The impact of the program is shown by the change of thinking and the preconceived notions of "future users"

Possible consequences of a "head on" crash with a speed of 60 Km/h

Based on the answers of 2,100 high-school student participants in the "Eyes on the Road" Program of Attica Tollway.