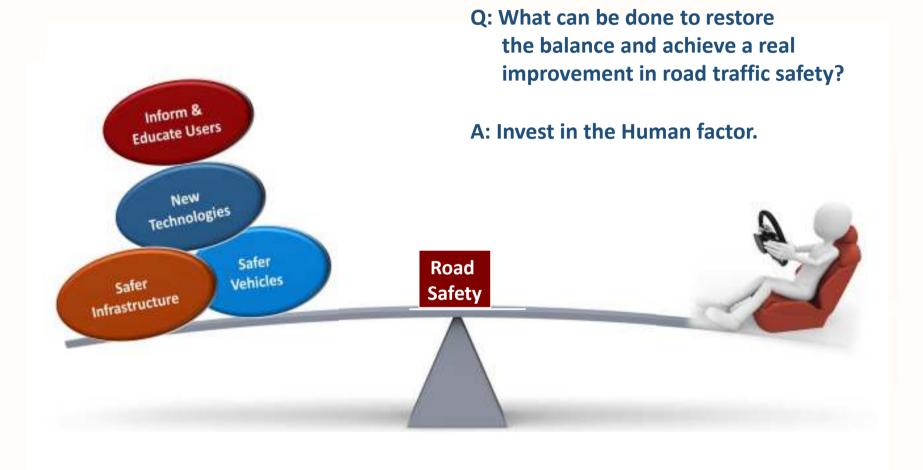

Build state of the art Motorways, Bridges and Tunnels

Sustain and improve Infrastructure quality and reliability

Implement Advanced Incident & Traffic Management

> Inform and Educate Current Road Users

Educate Children as Future Road Users

Provide continuous monitoring & improve road safety actions Focus of this presentation