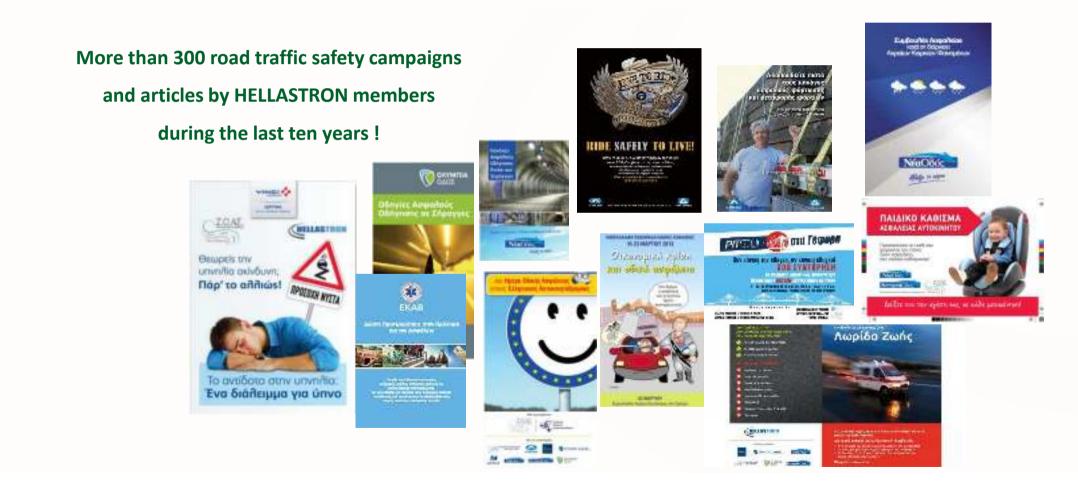

## **Road Traffic Safety Campaigns**

Actions to increase <u>awareness</u> and change <u>dangerous habits</u> of users.

Inform and Educate Current Users

## **Road Traffic Safety Campaigns**

Actions to increase <u>awareness</u> and change <u>dangerous habits</u> of users.

The numerous campaigns, Increase the probability of success

Although humans tend to make systematic errors in judgment and bad decisions due to ingrained ways of thinking and thoughts or preconceived notions, continued education and intensive road traffic safety campaigns are used to change the balance...