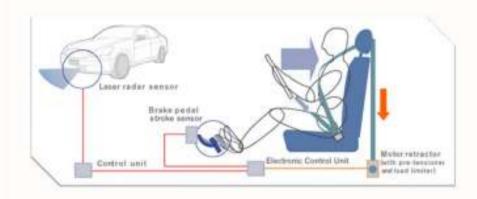

### The Automobile Industry:

- Improves the Efficiency and the effectiveness of Seat Belts and Air Bags
- Employs <u>Space</u> and <u>Nano</u> technologies to design and produce "<u>Active</u>" and "<u>Smart</u>" seat belt mechanisms to protect vehicle passengers
- Follows International legal framework regulations and integrates "Not wearing seat belts" <u>Warning Systems</u> in all vehicle models...