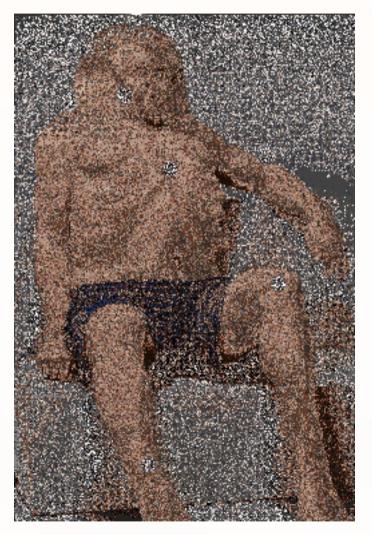

#### Mr Graham (Australia's Superman)

"...Graham project: A reminder of just how vulnerable our bodies really are when speed and impact forces **as low as 30km/h** are at play. Graham becomes a catalyst for conversation and ultimately an educational tool. Graham shows us, what we might look like if we were built to survive on our roads..."