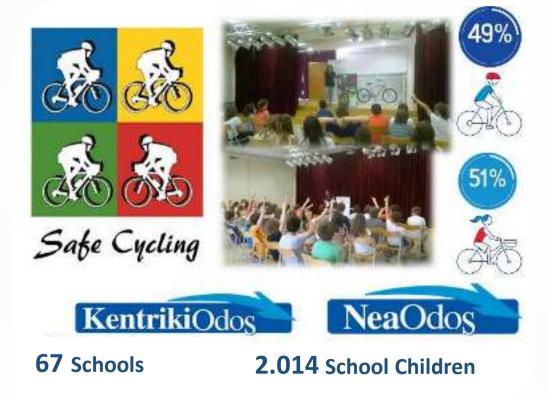

#### Using:

- Experiential educational programs
- Interactive theatrical plays

Educate Children

Road Users)

More than 1,000 activities have been implemented for the education of "future users" during the last ten years.

# In total more than 100,000 "future users" have been educated on road safety during the last ten years.