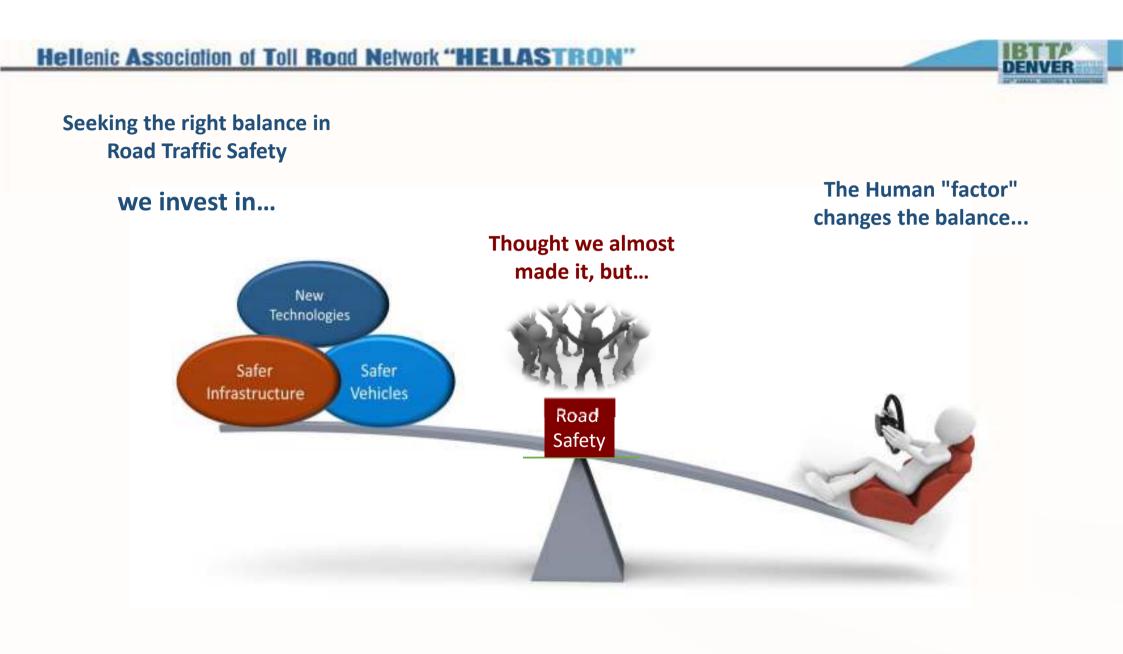

Build state of the art Motorways, Bridges and Tunnels

Sustain and improve Infrastructure quality and reliability

Implement Advanced Incident & Traffic Management

> Inform and Educate Current Road Users

Educate Children as Future Road Users

Provide continuous monitoring & improve road safety actions Focus of this presentation