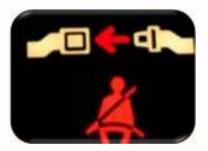

### The Automobile Industry:

- Improves the Efficiency and the effectiveness of Seat Belts and Air Bags
- Employs <u>Space</u> and <u>Nano</u> technologies to design and produce "<u>Active</u>" and "<u>Smart</u>" seat belt mechanisms to protect vehicle passengers
- Follows International legal framework regulations and integrates "Not wearing seat belts" <u>Warning Systems</u> in all vehicle models...